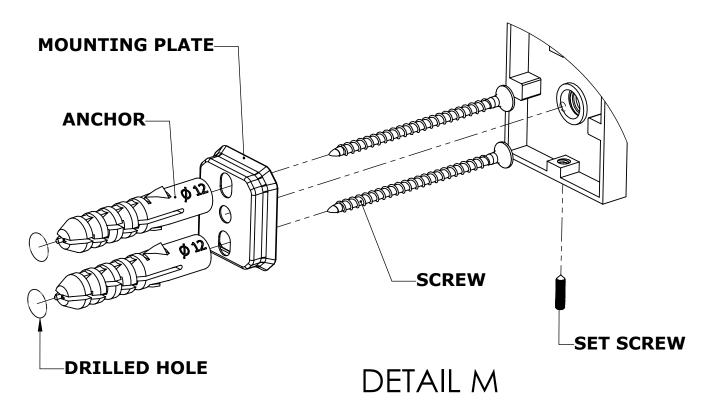

#### Step 1: Drill holes in Wall for screw anchors and attach Mounting Plate to Wall

Determine your desired location for installation and make a mark for the location of the mounting plate. Remove mounting plate from backplate by loosening set screw in backplate as pictured below. Place center hole of mounting plate over mark made above. Make 2 marks where mounting screws will be placed as shown below. Drill hole at each of the marks. (You may substitute other style mounting anchors or screws if desired). Place anchors into the holes made. Place mounting plate over holes and secure to mounting surface using screws as shown below.