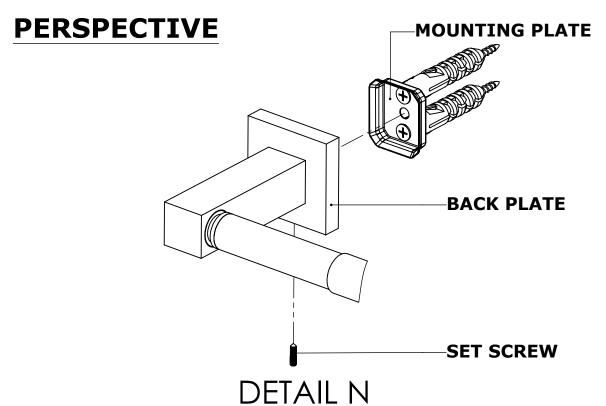

### **PERSPECTIVE**

#### **Step 2:** Attach Bracket to Mounting Plate.

Place bracket on mounting plate and secure by tightening set screw as shown below.