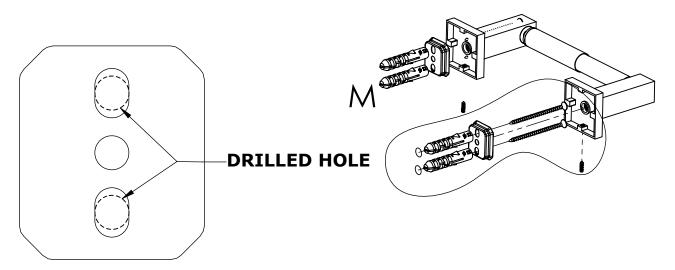

#### Step 1: Drill holes in Wall for screw anchors and attach Mounting Plate to Wall

Determine your desired location for installation and make a mark for the location of the mounting plate. Remove mounting plate from backplate by loosening set screw in backplate as pictured below. Place center hole of mounting plate over mark made above. Make 2 marks where mounting screws will be placed as shown below. Drill hole at each of the marks. (You may substitute other style mounting anchors or screws if desired). Place anchors into the holes made. Place mounting plate over holes and secure to mounting surface using screws as shown below.