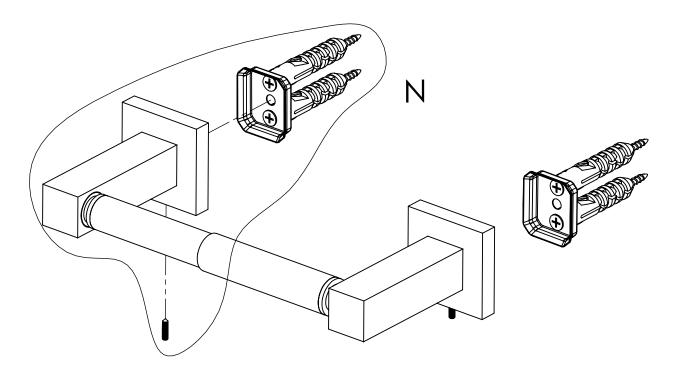

#### **Step 2:** Attach Bracket to Mounting Plate.

Place bracket on mounting plate and secure by tightening set screw as shown below.